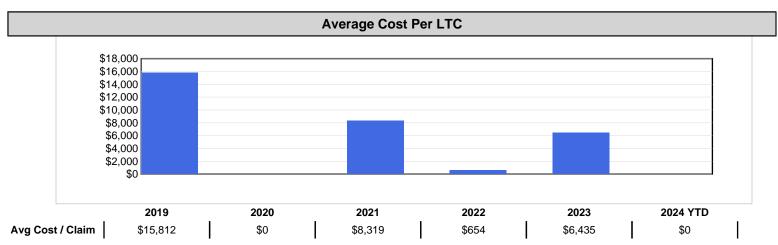

<sup>-</sup> YTD is January to current month of the current calendar year

Compensation Board Alberta

0.00

Industry: 73702 **LAND/PERMIT MAN SERVICES** 

Claim Costs - for Years: 2019 to 2024

**Frequency Rate** 

0.11

0.11

0.40

0.37 Frequency Rate = (Total Lost Time Claims \* 100) / Person Years

Person Years = Total Assessable Earnings / (Avg Hourly Wage \* 2000 Hours)

0.00

Severity Rate = Total TTDs / Total LTCs

Average Cost Per LTC = Total LTC Costs / Total LTCs