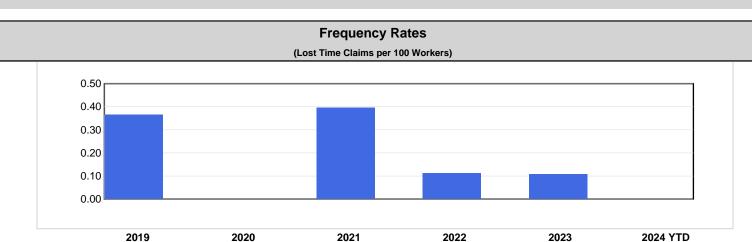

<sup>-</sup> YTD is January to current month of the current calendar year

Compensation Board Alberta

0.00

Industry: 73702 **LAND/PERMIT MAN SERVICES** 

Claim Costs - for Years: 2019 to 2024

**Frequency Rate** 

0.11

0.11

0.40

0.37 Frequency Rate = (Total Lost Time Claims \* 100) / Person Years

Person Years = Total Assessable Earnings / (Avg Hourly Wage \* 2000 Hours)

0.00

Severity Rate = Total TTDs / Total LTCs

Average Cost Per LTC = Total LTC Costs / Total LTCs