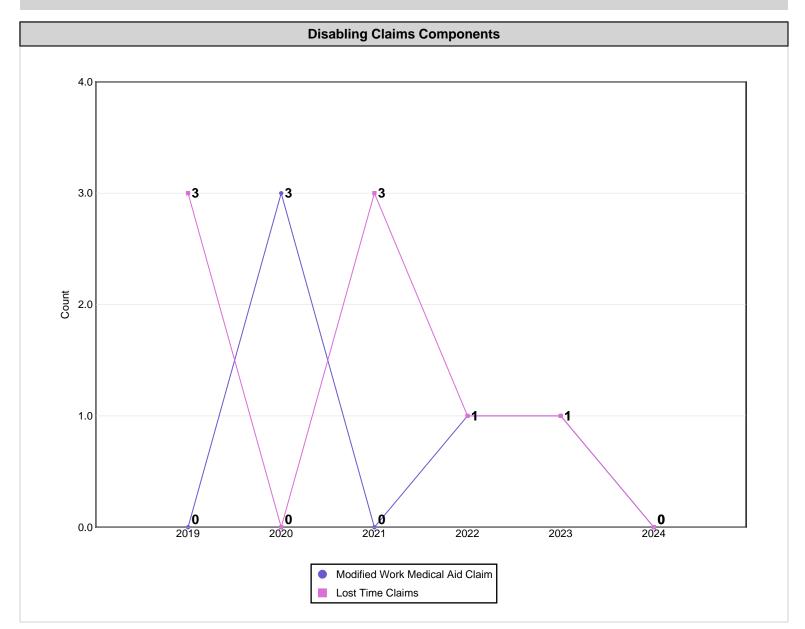

<sup>-</sup> YTD is January to current month of the current calendar year

LAND/PERMIT MAN SERVICES

Workers'
Compensation
Board

Alberta

Claim Costs - for Years: 2019 to 2024

Industry: 73702

Disabling Claims include Lost Time Claims or Medical Aid Claims with Modified Work

<sup>-</sup> YTD is January to current month of the current calendar year

Compensation Board

Alberta

Industry: 73702

**LAND/PERMIT MAN SERVICES** 

Claim Costs - for Years: 2019 to 2024

|                  | Total Claims     |             |                |                 |          |                                        |                       |                            |  |  |  |  |  |
|------------------|------------------|-------------|----------------|-----------------|----------|----------------------------------------|-----------------------|----------------------------|--|--|--|--|--|
| Accident<br>Year | Number of Claims | Claim Costs | Number of LTCs | Total LTC Costs | TTD Days | Modified Work Ever<br>Performed Claims | Medical Aid<br>Claims | Disabling Injury<br>Claims |  |  |  |  |  |
| 2019             | 3                | \$47,437    | 3              | \$47,437        | 301      | 1                                      | 0                     | 3                          |  |  |  |  |  |
| 2020             | 4                | \$12,239    | 0              | \$0             | 0        | 3                                      | 4                     | 3                          |  |  |  |  |  |
| 2021             | 4                | \$27,956    | 3              | \$24,957        | 115      | 1                                      | 1                     | 3                          |  |  |  |  |  |
| 2022             | 4                | \$4,309     | 1              | \$654           | 1        | 1                                      | 3                     | 2                          |  |  |  |  |  |
| 2023             | 5                | \$9,302     | 1              | \$6,435         | 0        | 2                                      | 4                     | 2                          |  |  |  |  |  |
| 2024 YTD         | 1                | \$1,403     | 0              | \$0             | 0        | 0                                      | 1                     | 0                          |  |  |  |  |  |