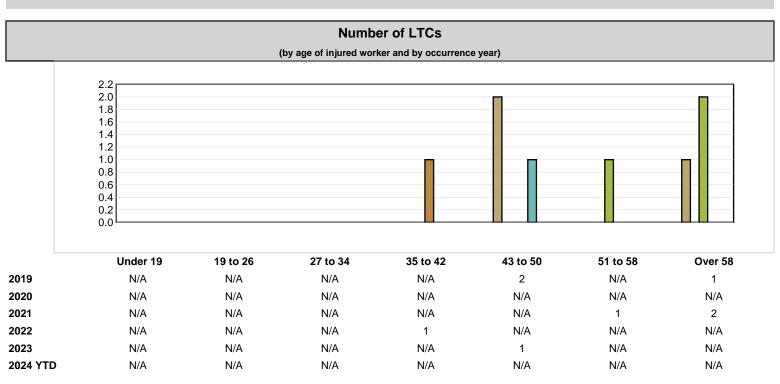

Report ID: LR001135809 Data As Of: 06/Apr/2024 Run Date: 09/Apr/2024 Page 4 of 7

Compensation Board

Alberta

Industry: 73702 **LAND/PERMIT MAN SERVICES** 

Injured Worker's Age - for Years: 2019 to 2024

|          | Under 19 | 19 to 26 | 27 to 34 | 35 to 42 | 43 to 50 | 51 to 58 | Over 58 |
|----------|----------|----------|----------|----------|----------|----------|---------|
| 2019     | N/A      | N/A      | N/A      | N/A      | 141.50   | N/A      | 18.00   |
| 2020     | N/A      | N/A      | N/A      | N/A      | N/A      | N/A      | N/A     |
| 2021     | N/A      | N/A      | N/A      | N/A      | N/A      | 0.00     | 57.50   |
| 2022     | N/A      | N/A      | N/A      | 1.00     | N/A      | N/A      | N/A     |
| 2023     | N/A      | N/A      | N/A      | N/A      | 0.00     | N/A      | N/A     |
| 2024 YTD | N/A      | N/A      | N/A      | N/A      | N/A      | N/A      | N/A     |

LTCs with no birthdate recorded are not included in band subtotals

N/A columns indicate there are not enough employers available to display the information

Report ID: LR001135809 Data As Of: 06/Apr/2024 Run Date: 09/Apr/2024 Page 5 of 7