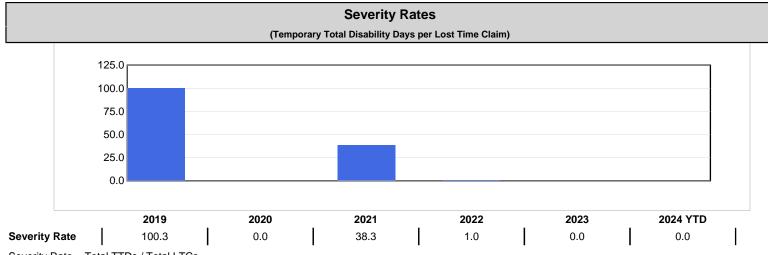

<sup>-</sup> YTD is January to current month of the current calendar year

Compensation Board Alberta

0.00

Industry: 73702 **LAND/PERMIT MAN SERVICES** 

Claim Costs - for Years: 2019 to 2024

**Frequency Rate** 

0.11

0.11

0.40

0.37 Frequency Rate = (Total Lost Time Claims \* 100) / Person Years

Person Years = Total Assessable Earnings / (Avg Hourly Wage \* 2000 Hours)

0.00

Severity Rate = Total TTDs / Total LTCs

Average Cost Per LTC = Total LTC Costs / Total LTCs