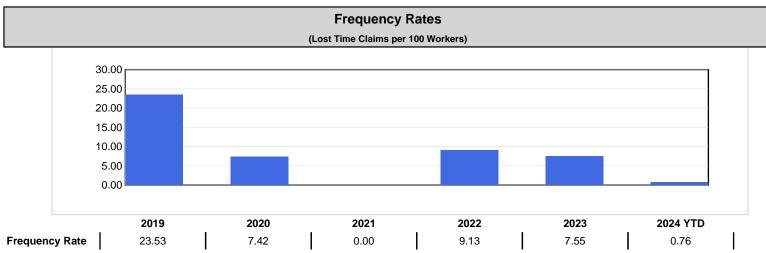

<sup>-</sup> YTD is January to current month of the current calendar year

Industry: 85934 ALLIANCE THEATRE TRUST FUNDS

Claim Costs - for Years: 2019 to 2024

Frequency Rate = (Total Lost Time Claims \* 100) / Person Years

Person Years = Total Assessable Earnings / (Avg Hourly Wage \* 2000 Hours)

Average Cost Per LTC = Total LTC Costs / Total LTCs

N/A columns indicate there are not enough employers available to display the information