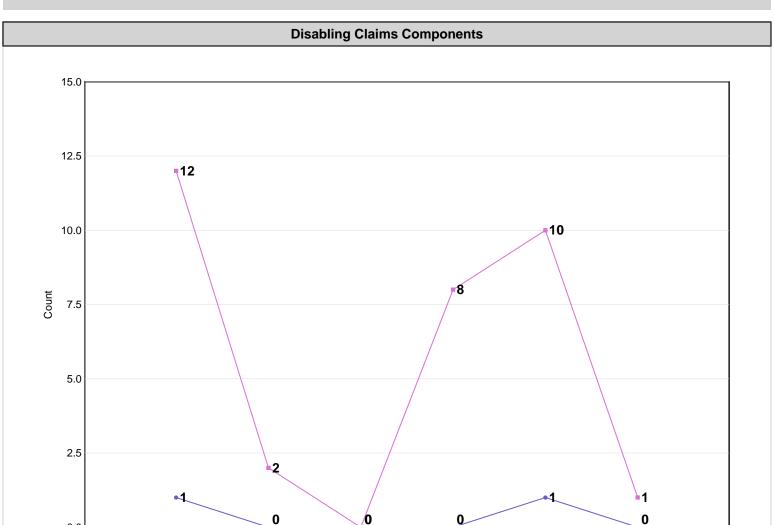

<sup>-</sup> YTD is January to current month of the current calendar year

Industry: 85934 ALLIANCE THEATRE TRUST FUNDS

Claim Costs - for Years: 2019 to 2024

2021

Lost Time Claims

Modified Work Medical Aid Claim

2022

2023

2024

Disabling Claims include Lost Time Claims or Medical Aid Claims with Modified Work

2019

2020

N/A columns indicate there are not enough employers available to display the information

Report ID: LR001135845 Data As Of: 06/Apr/2024 Page 3 of 7