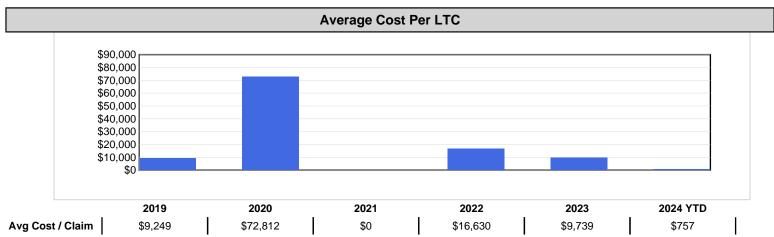

<sup>-</sup> YTD is January to current month of the current calendar year

Industry: 85934 ALLIANCE THEATRE TRUST FUNDS

Claim Costs - for Years: 2019 to 2024

Frequency Rate = (Total Lost Time Claims \* 100) / Person Years

Person Years = Total Assessable Earnings / (Avg Hourly Wage \* 2000 Hours)

Average Cost Per LTC = Total LTC Costs / Total LTCs

N/A columns indicate there are not enough employers available to display the information