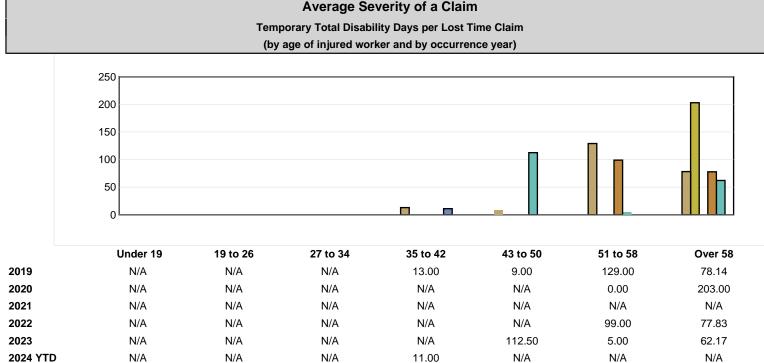

Report ID: LR001135845 Data As Of: 06/Apr/2024 Page 4 of 7

Compensation Board

Industry: 85934 **ALLIANCE THEATRE TRUST FUNDS** 

Injured Worker's Age - for Years: 2019 to 2024

## Alberta

LTCs with no birthdate recorded are not included in band subtotals

N/A columns indicate there are not enough employers available to display the information

Report ID: LR001135845 Data As Of: 06/Apr/2024 Run Date: 09/Apr/2024 Page 5 of 7