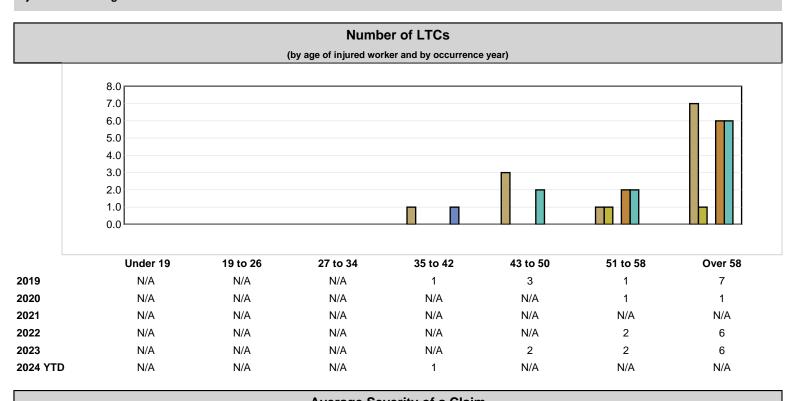

Report ID: LR001135845 Data As Of: 06/Apr/2024 Page 4 of 7

Compensation Board

Industry: 85934 **ALLIANCE THEATRE TRUST FUNDS** 

Injured Worker's Age - for Years: 2019 to 2024

## Alberta

LTCs with no birthdate recorded are not included in band subtotals

N/A columns indicate there are not enough employers available to display the information

Report ID: LR001135845 Data As Of: 06/Apr/2024 Run Date: 09/Apr/2024 Page 5 of 7