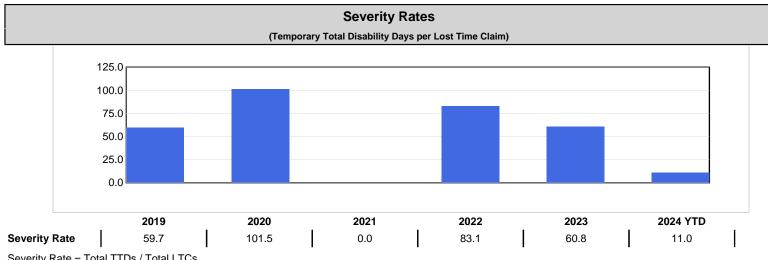

<sup>-</sup> YTD is January to current month of the current calendar year

Industry: 85934 ALLIANCE THEATRE TRUST FUNDS

Claim Costs - for Years: 2019 to 2024

Frequency Rate = (Total Lost Time Claims \* 100) / Person Years

Person Years = Total Assessable Earnings / (Avg Hourly Wage \* 2000 Hours)

Average Cost Per LTC = Total LTC Costs / Total LTCs

N/A columns indicate there are not enough employers available to display the information