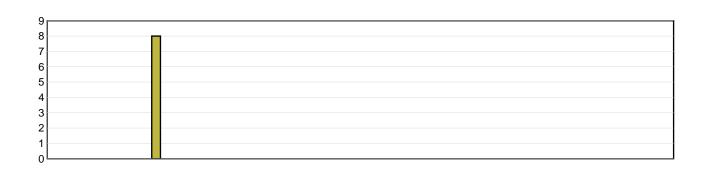

N/A

N/A

N/A

| Average Severity of a Claim                         |
|-----------------------------------------------------|
| Temporary Total Disability Days per Lost Time Claim |
| (by age of injured worker and by occurrence year)   |

N/A

N/A

|          | Under 19 | 19 to 26 | 27 to 34 | 35 to 42 | 43 to 50 | 51 to 58 | Over 58 |  |
|----------|----------|----------|----------|----------|----------|----------|---------|--|
| 2019     | N/A      | N/A      | N/A      | N/A      | N/A      | N/A      | N/A     |  |
| 2020     | N/A      | 8.00     | N/A      | N/A      | N/A      | N/A      | N/A     |  |
| 2021     | N/A      | N/A      | N/A      | N/A      | N/A      | N/A      | N/A     |  |
| 2022     | N/A      | N/A      | N/A      | N/A      | N/A      | N/A      | N/A     |  |
| 2023     | N/A      | N/A      | N/A      | N/A      | N/A      | N/A      | N/A     |  |
| 2024 YTD | N/A      | N/A      | N/A      | N/A      | N/A      | N/A      | N/A     |  |
|          |          |          |          |          |          |          |         |  |