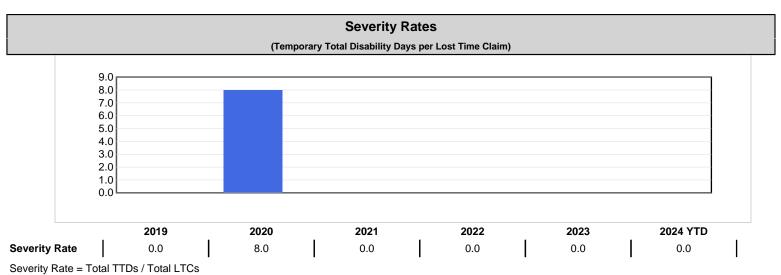

### Industry: 89916

TAXIDERMISTS

Workers' Compensation Board

Alberta

B

Claim Costs - for Years: 2019 to 2024

Person Years = Total Assessable Earnings / (Avg Hourly Wage \* 2000 Hours)

N/A columns indicate there are not enough employers available to display the information