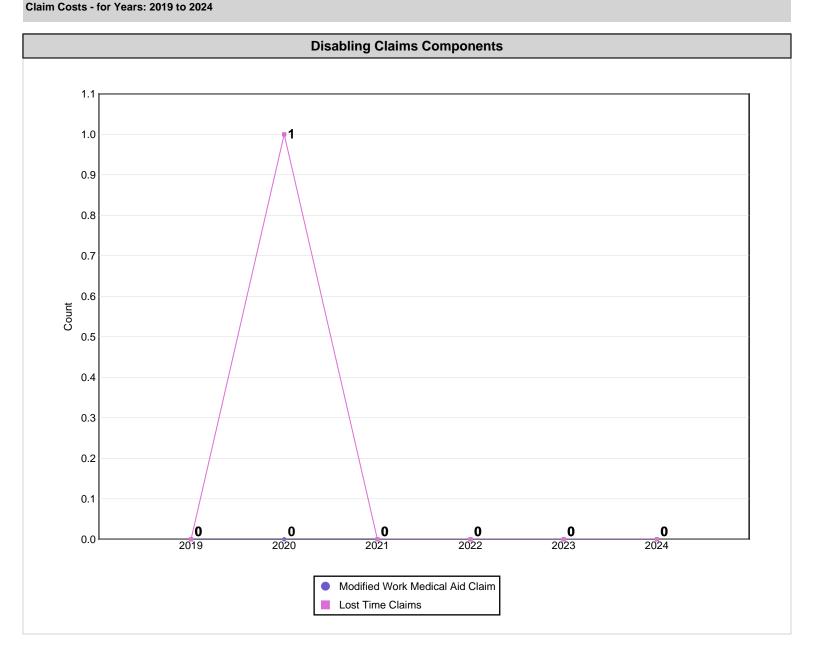

|                  | Total Claims        |             |                   |                 |          |                                        |                       |                            |  |  |  |  |  |
|------------------|---------------------|-------------|-------------------|-----------------|----------|----------------------------------------|-----------------------|----------------------------|--|--|--|--|--|
| Accident<br>Year | Number of<br>Claims | Claim Costs | Number of<br>LTCs | Total LTC Costs | TTD Days | Modified Work Ever<br>Performed Claims | Medical Aid<br>Claims | Disabling Injury<br>Claims |  |  |  |  |  |
| 2019             | 1                   | \$1,793     | 0                 | \$0             | 0        | 0                                      | 1                     | 0                          |  |  |  |  |  |
| 2020             | 1                   | \$13,915    | 1                 | \$13,915        | 8        | 1                                      | 0                     | 1                          |  |  |  |  |  |
| 2021             | N/A                 | N/A         | N/A               | N/A             | N/A      | N/A                                    | N/A                   | N/A                        |  |  |  |  |  |
| 2022             | N/A                 | N/A         | N/A               | N/A             | N/A      | N/A                                    | N/A                   | N/A                        |  |  |  |  |  |
| 2023             | 1                   | \$549       | 0                 | \$0             | 0        | 0                                      | 1                     | 0                          |  |  |  |  |  |
| 2024 YTD         | N/A                 | N/A         | N/A               | N/A             | N/A      | N/A                                    | N/A                   | N/A                        |  |  |  |  |  |

- YTD is January to current month of the current calendar year Report ID: LR001135899

Industry: 89916

TAXIDERMISTS

Workers' Compensation Board Alberta

Disabling Claims include Lost Time Claims or Medical Aid Claims with Modified Work