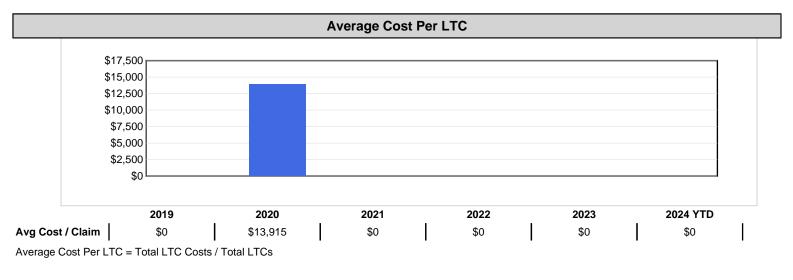

|                  | Total Claims        |             |                   |                 |          |                                        |                       |                            |  |  |  |  |  |
|------------------|---------------------|-------------|-------------------|-----------------|----------|----------------------------------------|-----------------------|----------------------------|--|--|--|--|--|
| Accident<br>Year | Number of<br>Claims | Claim Costs | Number of<br>LTCs | Total LTC Costs | TTD Days | Modified Work Ever<br>Performed Claims | Medical Aid<br>Claims | Disabling Injury<br>Claims |  |  |  |  |  |
| 2019             | 1                   | \$1,793     | 0                 | \$0             | 0        | 0                                      | 1                     | 0                          |  |  |  |  |  |
| 2020             | 1                   | \$13,915    | 1                 | \$13,915        | 8        | 1                                      | 0                     | 1                          |  |  |  |  |  |
| 2021             | N/A                 | N/A         | N/A               | N/A             | N/A      | N/A                                    | N/A                   | N/A                        |  |  |  |  |  |
| 2022             | N/A                 | N/A         | N/A               | N/A             | N/A      | N/A                                    | N/A                   | N/A                        |  |  |  |  |  |
| 2023             | 1                   | \$549       | 0                 | \$0             | 0        | 0                                      | 1                     | 0                          |  |  |  |  |  |
| 2024 YTD         | N/A                 | N/A         | N/A               | N/A             | N/A      | N/A                                    | N/A                   | N/A                        |  |  |  |  |  |

|                  | Total Claims Costs |             |                |               |          |  |  |  |  |  |  |  |
|------------------|--------------------|-------------|----------------|---------------|----------|--|--|--|--|--|--|--|
| Accident<br>Year | Compensation       | Medical Aid | Rehabilitation | Economic Loss | Total    |  |  |  |  |  |  |  |
| 2019             | \$0                | \$1,793     | \$0            | \$0           | \$1,793  |  |  |  |  |  |  |  |
| 2020             | \$6,057            | \$7,858     | \$0            | \$0           | \$13,915 |  |  |  |  |  |  |  |
| 2021             | N/A                | N/A         | N/A            | N/A           | N/A      |  |  |  |  |  |  |  |
| 2022             | N/A                | N/A         | N/A            | N/A           | N/A      |  |  |  |  |  |  |  |
| 2023             | \$0                | \$549       | \$0            | \$0           | \$549    |  |  |  |  |  |  |  |
| 2024 YTD         | N/A                | N/A         | N/A            | N/A           | N/A      |  |  |  |  |  |  |  |