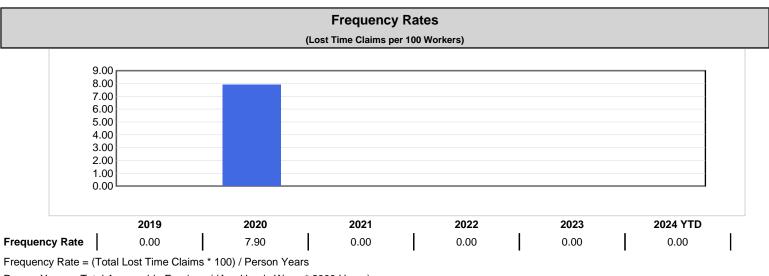

### Industry: 89916

TAXIDERMISTS

Workers' Compensation Board

Alberta

B

Claim Costs - for Years: 2019 to 2024

Person Years = Total Assessable Earnings / (Avg Hourly Wage \* 2000 Hours)

N/A columns indicate there are not enough employers available to display the information