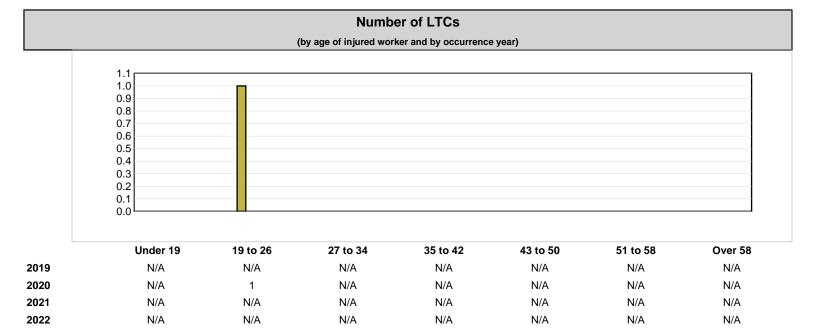

#### Industry: 89916

2023

2024 YTD

TAXIDERMISTS

WEB

Alberta

Injured Worker's Age - for Years: 2019 to 2024

N/A

N/A

N/A

|          | Under 19 | 19 to 26 | 27 to 34 | 35 to 42 | 43 to 50 | 51 to 58 | Over 58 |  |
|----------|----------|----------|----------|----------|----------|----------|---------|--|
| 2019     | N/A      | N/A      | N/A      | N/A      | N/A      | N/A      | N/A     |  |
| 2020     | N/A      | 8.00     | N/A      | N/A      | N/A      | N/A      | N/A     |  |
| 2021     | N/A      | N/A      | N/A      | N/A      | N/A      | N/A      | N/A     |  |
| 2022     | N/A      | N/A      | N/A      | N/A      | N/A      | N/A      | N/A     |  |
| 2023     | N/A      | N/A      | N/A      | N/A      | N/A      | N/A      | N/A     |  |
| 2024 YTD | N/A      | N/A      | N/A      | N/A      | N/A      | N/A      | N/A     |  |
|          |          |          |          |          |          |          |         |  |

LTCs with no birthdate recorded are not included in band subtotals

N/A columns indicate there are not enough employers available to display the information

Data As Of: 06/Apr/2024

- Claims are recorded based on the year of occurrence. For each occurrence year, transactions on claim costs and TTDs are based on a 15 month period. For example, for claims occurring in 2023, the transaction period would be from January 1, 2023 to March 31, 2024